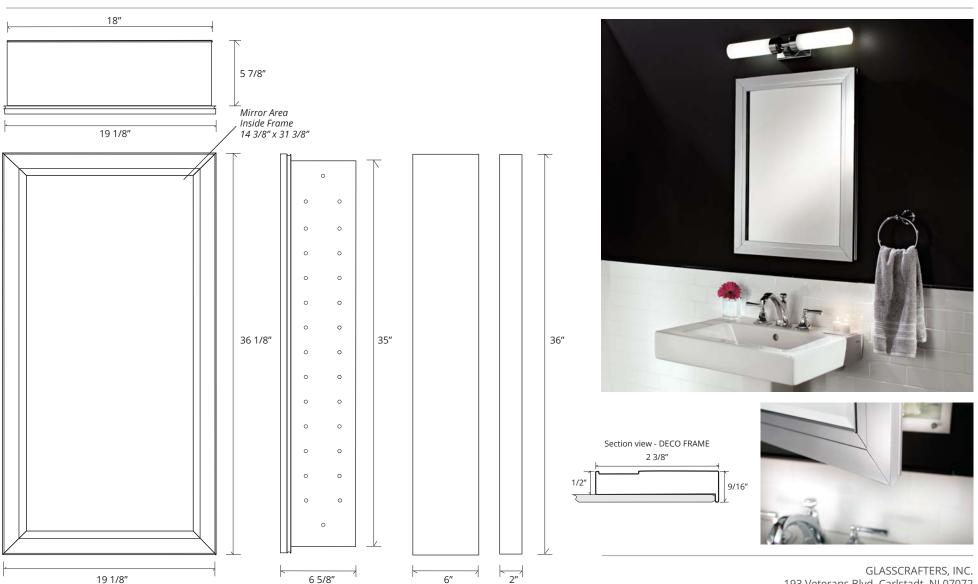

## **DECO FRAMED MIRROR CABINET**

GC2036-6-SC-DE

## **SPECIFICATIONS**

| Roughing-in Opening | 18 3/8" x 35 3/8" |
|---------------------|-------------------|
| Overall Dimensions  | 19 1/8" x 36 1/8" |

GC

GLASSCRAFTERS INC.

Side Mirror Kit - Order for Surface Mount, #SMK6-36; or Semi Recessed #SRMK2-36

Beveled Mirror also available (add "BM" to model code)

Finishes: Polished Chrome, Polished Nickel, Brushed Bronze, Oil Rubbed Bronze

Side Mirror Kit

Surface Mount

SMK6-36

Order for

Side Mirror Kit

Semi-Recessed Mount