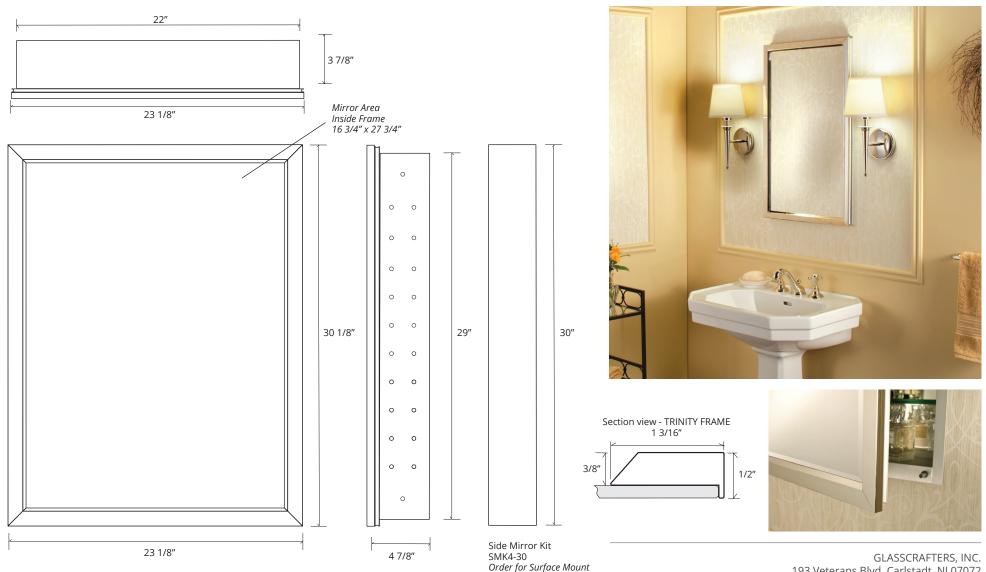

## TRINITY FRAMED MIRROR CABINET

GC2430-4-SC-TR

## **SPECIFICATIONS**

| Roughing-in Opening | 22 3/8" x 29 3/8" |
|---------------------|-------------------|
| Overall Dimensions  | 23 1/8" x 30 1/8" |

Side Mirror Kit - Order for Surface Mount, #SMK4-30

Finishes: Polished Chrome, Polished Nickel, Brushed Nickel, Brushed Bronze, Oil Rubbed Bronze, Satin Brass, Iron-Black Beveled Mirror also available (add "BM" to model code)

GLASSCRAFTERS INC.

193 Veterans Blvd. Carlstadt, NJ 07072 1+ (800) 233-7362 (F) 1+ (888) 233-7362 sales@glasscraftersinc.com