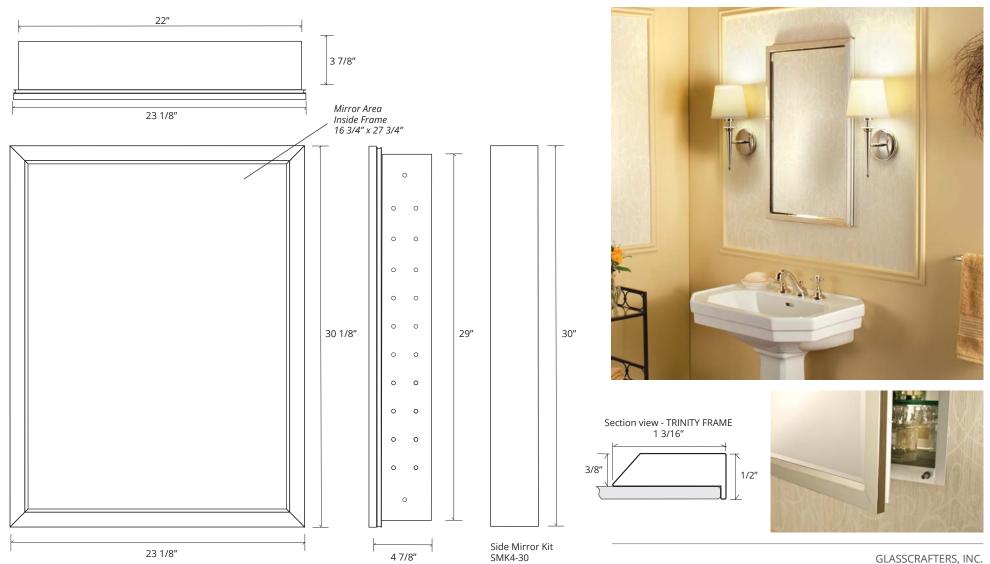

## TRINITY FRAMED MIRROR CABINET

GC2430-4-SC-TR

Side Mirror Kit - Order for Surface Mount, #SMK4-30 Beveled Mirror also available (add "BM" to model code)

## **SPECIFICATIONS**

| Roughing-in Opening | 22 3/8" x 29 3/8" |
|---------------------|-------------------|
| Overall Dimensions  | 23 1/8" x 30 1/8" |

GC

Finishes: Polished Chrome, Polished Nickel, Brushed Nickel, Brushed Bronze, Oil Rubbed Bronze G

GLASSCRAFTERS INC.

Order for Surface Mount

193 Veterans Blvd. Carlstadt, NJ 07072 1+ (800) 233-7362 (F) 1+ (888) 233-7362 sales@glasscraftersinc.com

Products That Reflect Your Style