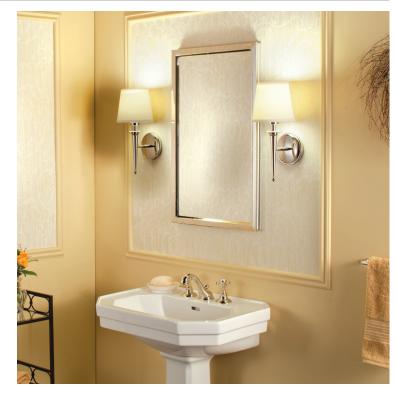

## TRINITY FRAMED MIRROR CABINET

## GC1636-6-SC-TR

SPECIFICATIONS

| Roughing-in Opening | 14 3/8" x 35 3/8" |
|---------------------|-------------------|
| Overall Dimensions  | 15 1/8" x 36 1/8" |



GLASSCRAFTERS INC.

Side Mirror Kit - Order for Surface Mount, #SMK6-36; or Semi Recessed #SRMK2-36

Beveled Mirror also available (add "BM" to model code) Finishes: Polished Chrome, Polished Nickel, Brushed Nickel, Brushed Bronze, Oil Rubbed Bronze, Satin Brass, Iron-Black





Mount







GLASSCRAFTERS, INC. 193 Veterans Blvd. Carlstadt, NJ 07072 1+ (800) 233-7362 (F) 1+ (888) 233-7362 sales@glasscraftersinc.com

Products That Reflect Your Style