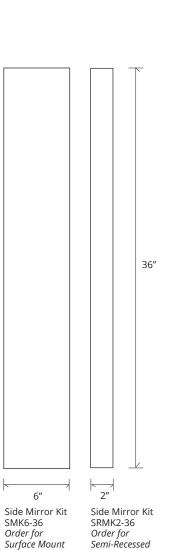

## GC1636-6-SC-TR

SPECIFICATIONS

| Roughing-in Opening | 14 3/8" x 35 3/8" |
|---------------------|-------------------|
| Overall Dimensions  | 15 1/8" x 36 1/8" |

GLASSCRAFTERS INC.

Side Mirror Kit - Order for Surface Mount, #SMK6-36; or Semi Recessed #SRMK2-36