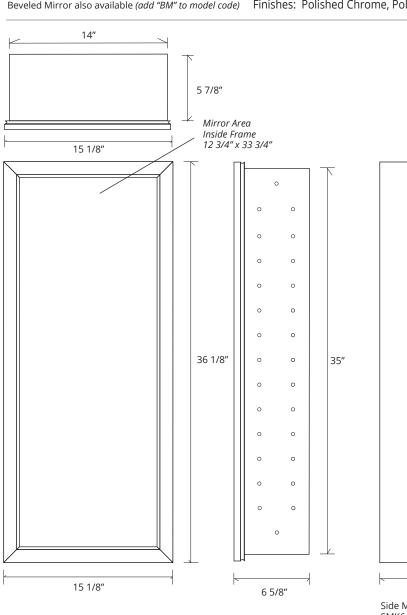

## GC1636-6-SC-TR

SPECIFICATIONS

| Roughing-in Opening | 14 3/8" x 35 3/8" |
|---------------------|-------------------|
| Overall Dimensions  | 15 1/8" x 36 1/8" |

GLASSCRAFTERS INC.

Side Mirror Kit - Order for Surface Mount, #SMK6-36; or Semi Recessed #SRMK2-36

Beveled Mirror also available (add "BM" to model code) Finishes: Polished Chrome, Polished Nickel, Brushed Nickel, Brushed Bronze, Oil Rubbed Bronze, Satin Brass, Iron-Black

Mount

GLASSCRAFTERS, INC. 193 Veterans Blvd. Carlstadt, NJ 07072 1+ (800) 233-7362 (F) 1+ (888) 233-7362 sales@glasscraftersinc.com