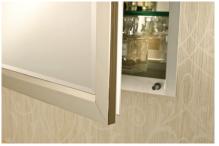

## TRINITY FRAMED MIRROR CABINET

## GC1636-6-SC-TR

SPECIFICATIONS

| Roughing-in Opening | 14 3/8" x 35 3/8" |
|---------------------|-------------------|
| Overall Dimensions  | 15 1/8" x 36 1/8" |

GLASSCRAFTERS INC.

Side Mirror Kit - Order for Surface Mount, #SMK6-36; or Semi Recessed #SRMK2-36

Beveled Mirror also available (add "BM" to model code) Finishes: Polished Chrome, Polished Nickel, Brushed Nickel, Brushed Bronze, Oil Rubbed Bronze, Satin Brass, Iron-Black

Mount

GLASSCRAFTERS, INC. 193 Veterans Blvd. Carlstadt, NJ 07072 1+ (800) 233-7362 (F) 1+ (888) 233-7362 sales@glasscraftersinc.com