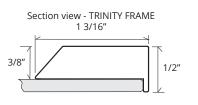

## GC1636-6-SC-TR

SPECIFICATIONS

| Roughing-in Opening | 14 3/8" x 35 3/8" |
|---------------------|-------------------|
| Overall Dimensions  | 15 1/8" x 36 1/8" |

GLASSCRAFTERS INC.

Side Mirror Kit - Order for Surface Mount, #SMK6-36; or Semi Recessed #SRMK2-36

Beveled Mirror also available (add "BM" to model code) Finishes: Polished Chrome, Polished Nickel, Brushed Nickel, Brushed Bronze, Oil Rubbed Bronze, Satin Brass, Iron-Black

Mount

GLASSCRAFTERS, INC. 193 Veterans Blvd. Carlstadt, NJ 07072 1+ (800) 233-7362 (F) 1+ (888) 233-7362 sales@glasscraftersinc.com