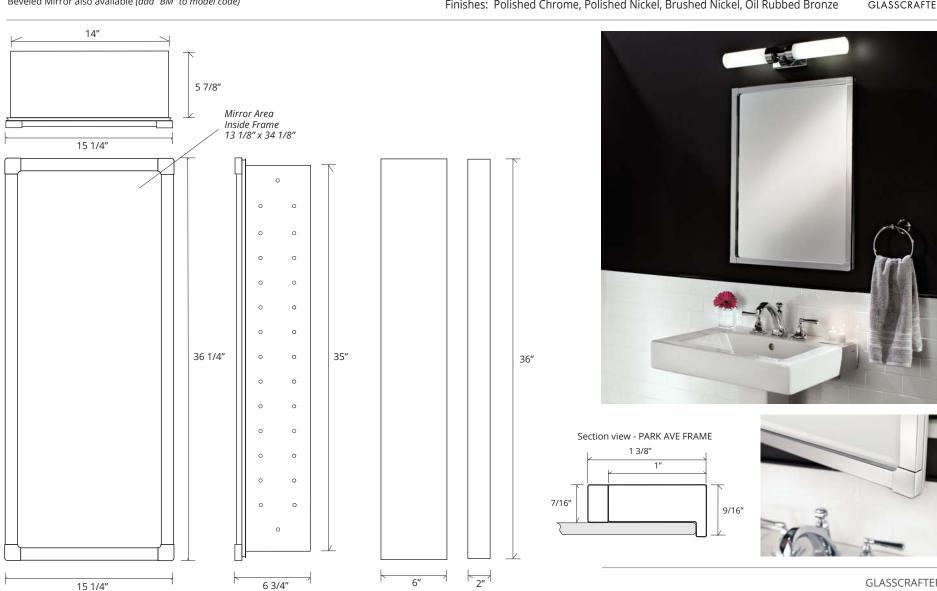

## PARK AVE FRAMED MIRROR CABINET

GC1636-6-SC-PA

Side Mirror Kit - Order for Surface Mount, #SMK6-36; or Semi Recessed #SRMK2-36 Beveled Mirror also available (add "BM" to model code)

## **SPECIFICATIONS**

| Roughing-in Opening | 14 3/8" x 35 3/8" |
|---------------------|-------------------|
| Overall Dimensions  | 15 1/4" x 36 1/4" |

Finishes: Polished Chrome, Polished Nickel, Brushed Nickel, Oil Rubbed Bronze