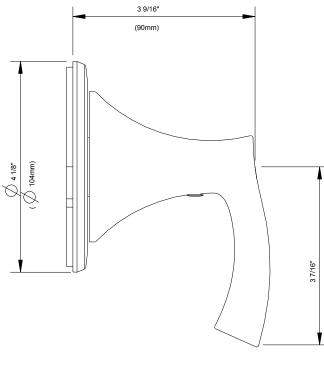

danze by Gerber

Antioch® Volume Control or Diverter Valve Trim Kit

D560921T

## Features/Benefits

- Can Be Used as Trim Only for Volume Control, 3-Port/2-Outlet Shower Diverter, or 4-Port/3-Outlet Shower Diverter
- For 3/4" volume control valve trim kit, use deep wall extension kit
  D135301BT
- For 3-Port/2-Outlet shower diverter trim kit, use deep wall extension kit D130001B
- For 4-Port/3-Outlet shower diverter trim kit, use deep wall extension kit D130001B
- Must Order Valve Separately, D135300BT (For Volume Control Valve Trim Kit a),D130500BT (For 3-Port/2-Outlet Shower Diverter Trim Kit-Shared Flow) or D130000BT(For 4-Prot/3-Outlet Shower Diverter Trim Kit)