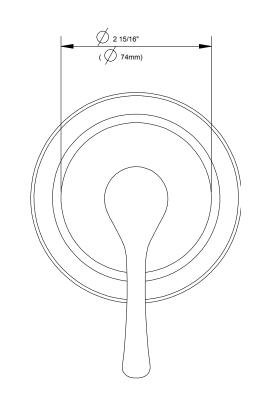

danze by Gerber

Antioch® Volume Control or Diverter Valve Trim Kit

D560921T

## Features/Benefits

- Can Be Used as Trim Only for Volume Control, 3-Port/2-Outlet Shower Diverter, or 4-Port/3-Outlet Shower Diverter
- For 3/4" volume control valve trim kit, use deep wall extension kit
  D135301BT
- For 3-Port/2-Outlet shower diverter trim kit, use deep wall extension kit D130001B
- For 4-Port/3-Outlet shower diverter trim kit, use deep wall extension kit D130001B
- Must Order Valve Separately, D135300BT (For Volume Control Valve Trim Kit a),D130500BT (For 3-Port/2-Outlet Shower Diverter Trim Kit-Shared Flow) or D130000BT(For 4-Prot/3-Outlet Shower Diverter Trim Kit)