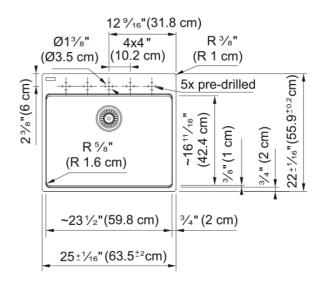

## Features

| Aspect                         |                    |
|--------------------------------|--------------------|
| Sink type                      | Sink               |
| Type of material               | Granite            |
| Number of bowls                | 1                  |
| Color                          | Matte black        |
| Finish                         | None               |
| Product Dimensions             |                    |
| Exterior size: right to left   | 25                 |
| Exterior size: front to back   | 22.008             |
| Large bowl size: right to left | 23.465             |
| Large bowl size: front to back | 16.614             |
| Large bowl: depth              | 9.488              |
| Installation                   |                    |
| Minimum cabinet size           | 27''               |
| Product specifications         |                    |
| Installation type              | Topmount / drop in |
| Drain hole                     | 3 1/2"             |
| Position of drainer            | No drainer         |
| Product identification         |                    |
| Product brand                  | FRANKE             |
| Product family                 | Maris              |
| Collection                     | Maris              |
| Certified by                   | IAPMO              |
| Features                       |                    |
| Drainers number                | No drainer         |
| Product reversibility          | No                 |
| Faucet ledge                   | Yes                |
| Strainer assembly included     | No                 |
|                                |                    |

| Strainer assembly type | No waste kit   |
|------------------------|----------------|
| Overflow               | No             |
| Number of faucet holes | 5 - pre-scored |
| Soap dispenser hole    | No             |