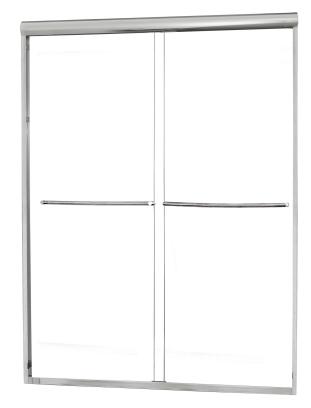

## FRAMELESS SLIDING SHOWER DOOR

Model# CVSS4665-CL-SV

## FITS OPENING 42" TO 46"W X 65"H

Clear Glass

Silver Finish

1/4" tempered safety glass

An anodized aluminum frame

Through-the-glass towel bars and hangers

An elegantly styled header

Safe Slider™ clip keeps doors gliding smooth

Bottom track designed for easy cleaning

Up to 3/4" adjustment for out of square walls

Doors are backed by a Limited Lifetime Warranty

H2OFF® Clean Glass Technology is applied to the inside surface of the glass.