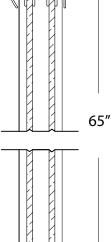

## FITS OPENING 42" TO 46"W X 65"H

Clear Glass

Silver Finish

1/4" tempered safety glass

An anodized aluminum frame

Through-the-glass towel bars and hangers

An elegantly styled header

Safe Slider™ clip keeps doors gliding smooth