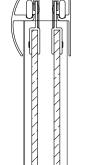

Bottom track designed for easy cleaning

Up to 3/4" adjustment for out of square walls

Doors are backed by a Limited Lifetime Warranty

H2OFF® Clean Glass Technology is applied to the inside surface of the glass.