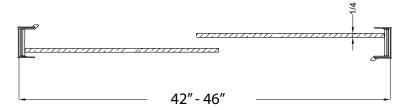

## FITS OPENING 42" TO 46"W X 65"H

Clear Glass

Silver Finish

1/4" tempered safety glass

An anodized aluminum frame

Through-the-glass towel bars and hangers

An elegantly styled header

Safe Slider™ clip keeps doors gliding smooth