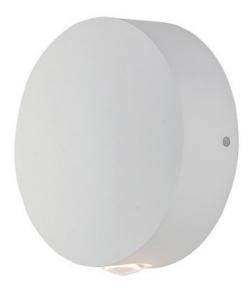

#### PRODUCT DESCRIPTION

Bring the outdoors inside with our line of Architectural high quality interior and exterior wall sconces. European in design and machined out of blocks of solid Aluminum, these sconces have both the look and quality expected for the discriminate buyer. High powered LEDs create dramatic light effects and most are approved for wet location applications.