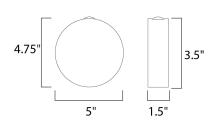

# **MEASUREMENTS** DIMENSION

HANGING WEIGHT

BACK PLATE

LAMPING

DIMMABLE

LUMENS

BULB

CRI

Contemporary

Lighting™

: 4.75" W x 5" H x 1.5" Ext : 3.5" W x 0.4" H x 2.5" HCO : 1.54 lb

: 280 Rated : 1 x 4W LED PCB Integrated , 4W Total BULB INCLUDED : (Integrated) : Electronic Low Voltage (ELV) :90+ CRI COLOR\_TEMP : 3000K