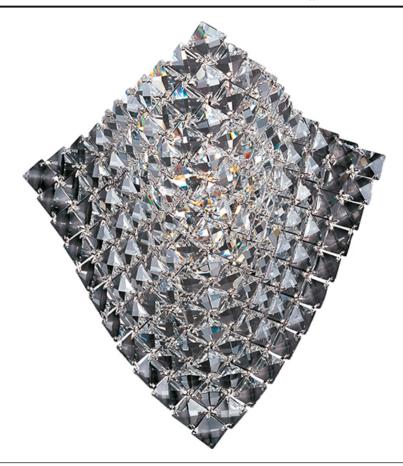

# PRODUCT DESCRIPTION

Sheets of clear beveled Crystal are suspended from frames of Polished Chrome and allowed to drape in natural waves of light. All powered by xenon lamps, the Wave collection sparkles as light reflects from a multitude of angles.