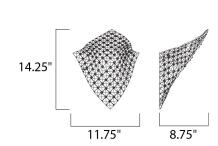

## **MEASUREMENTS**

DIMENSION : 11.75" L 14.25" H x 8.75" Ext

: 4.35" W x 4.35" H MAX OAH

HANGING WEIGHT : 2.29 lb