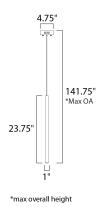

### **MEASUREMENTS**

DIMENSION : 4.75" L x 1" W x 23.75" H

MAX OAH : 141.75" OAH

CANOPY : 4.75" W x 1.25" H x 4.75" L

HANGING WEIGHT : 1.76 lb

LAMPING

**LUMENS** : 70 Rated

BULB : 1 x 1W LED PCB Integrated, 1W Total