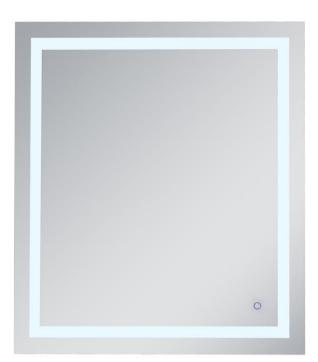

# **MRE13640**

W36'' X H40'' CRI 90 CCT (K) 4200K, 6400K, 3000K 841Lumens LED Mirror Light

## PRODUCT DESCRIPTION

IP44 Rated LED Backlit Bathroom Wall Mirror, Highly polished silver mirror with 4 Rectangle light windows. Epoxy powder coated mild steel back box. LED Mirror Light is designed to provide 40,000 hours of life.

#### **FINISH: Silver**