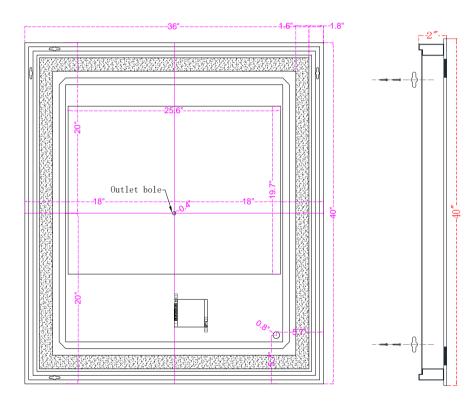

#### Size: W36" X H40"

The distance from the middle outlet hole to both sides W17.48" X H19.48"

LABELS: UL/CUL listed (CUL listed number: E479383), IP Rating: IP44.