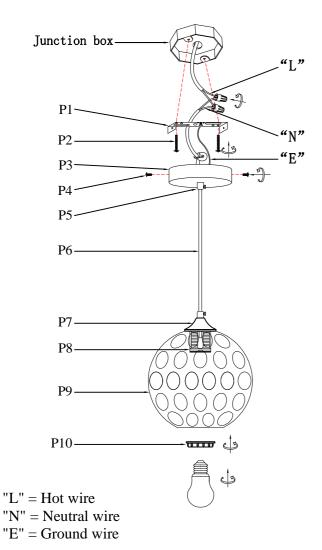

## Installation instructions:

- 1. Black wire from ceiling(junction box) attaches to "L"wire from the fixture.
- 2. White wire from ceiling(junction box) attaches to "N"wire from the fixture.
- 3. "E" wire from the fixture is attaced to the mounting bracket and an additional "E" wire from the mounting bracket must be secured to the junction box.
- 4. Secure mounting bracket to the junction box.
- 5.Insert screws(P2) in side of top unit the mounting bracket.
- 6.Fix the Mounting bracket(P1) to the Canopy and tighten by the screws(P4).
- 7.Fit lampshade(P9) with lampholder ring(P10).
- 8.Install the bulbs into the lamp fixture.(Bulb not included).

## PARTS LIST

| picture       | Description                 | Qty                                                                                                                                                             | Check list                                                                                                                                                                      |
|---------------|-----------------------------|-----------------------------------------------------------------------------------------------------------------------------------------------------------------|---------------------------------------------------------------------------------------------------------------------------------------------------------------------------------|
|               | L4.5" Mounting<br>bracket   | 1                                                                                                                                                               |                                                                                                                                                                                 |
| (panennana)   | 5/32-32 Screw               | 2                                                                                                                                                               |                                                                                                                                                                                 |
|               | Ø4.7″ Metal Canopy          | 1                                                                                                                                                               |                                                                                                                                                                                 |
| <b>(Imm</b> ) | M4 Screw                    | 2                                                                                                                                                               |                                                                                                                                                                                 |
|               | Wire lock                   | 2                                                                                                                                                               |                                                                                                                                                                                 |
| ~             | Power Cord 60"<br>18# Black | 1                                                                                                                                                               |                                                                                                                                                                                 |
|               | ø2.4″ Metal Cover           | 1                                                                                                                                                               |                                                                                                                                                                                 |
|               | E26 Lampholder              | 1                                                                                                                                                               |                                                                                                                                                                                 |
| 00000         | ø7.9"Lampshade              | 1                                                                                                                                                               |                                                                                                                                                                                 |
| <del></del>   | Lampholder ring             | 1                                                                                                                                                               |                                                                                                                                                                                 |
|               |                             |                                                                                                                                                                 |                                                                                                                                                                                 |
|               |                             |                                                                                                                                                                 |                                                                                                                                                                                 |
|               |                             |                                                                                                                                                                 |                                                                                                                                                                                 |
|               |                             | L4. 5" Mounting bracket  5/32-32 Screw  Ø4. 7" Metal Canopy  M4 Screw  Wire lock  Power Cord 60" 18# Black  Ø2. 4" Metal Cover  E26 Lampholder  Ø7. 9"Lampshade | L4. 5" Mounting bracket  5/32-32 Screw  2  Ø4. 7" Metal Canopy 1  M4 Screw  2  Wire lock  Power Cord 60" 18# Black  Ø2. 4" Metal Cover 1  E26 Lampholder  1  Ø7. 9"Lampshade  1 |