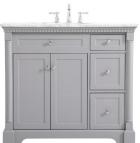

## Item No: VF53042BL (Blue)

Item No: VF53042GR (Grey)

Item No: VF53042BK (Black)

Item No: VF53042WH (White)

Item No: VF53042GN (Green)

Dimensions Overall dimensions 42"L x 21.5"W x 35"H Top thickness 0.75" **Specifications** Base Finish Blue / grey / white / black / green Top finish Carrara white Base material MDF Top material Marble Sink included yes porcelain sink material overflow hole yes undermount sink type yes Doors 2 number of doors Drawers yes number of Functional drawers 3 soft close drawer glides yes mounting location free-standing mounting bracket included no backsplash included no drain assembly included no faucet included no Compatible faucet installation type widespread P-trap included no assembly required no installation required yes 1 year limited warranty Shipment Type LTL

**Available Finishes**