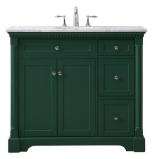

## **Clarence collection**

42 inch single bathroom vanity Set

## Item No: VF53042BL (Blue)

Item No: VF53042GR (Grey)

Item No: VF53042BK (Black)

Item No: VF53042WH (White)

Item No: VF53042GN (Green)

Dimensions Overall dimensions 42"L x 21.5"W x 35"H Top thickness 0.75" **Specifications** Base Finish Blue / grey / white / black / green Top finish Carrara white Base material MDF Top material Marble Sink included yes porcelain sink material overflow hole yes undermount sink type yes Doors 2 number of doors Drawers yes number of Functional drawers 3 soft close drawer glides yes mounting location free-standing mounting bracket included no backsplash included no drain assembly included no faucet included no Compatible faucet installation type widespread P-trap included no assembly required no installation required yes 1 year limited warranty Shipment Type LTL