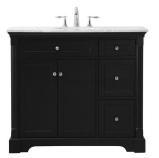

## Item No: VF53042BL (Blue)

Item No: VF53042GR (Grey)

Item No: VF53042BK (Black)

Item No: VF53042WH (White)

Item No: VF53042GN (Green)

Dimensions Overall dimensions 42"L x 21.5"W x 35"H Top thickness 0.75" **Specifications** Base Finish Blue / grey / white / black / green Top finish Carrara white Base material MDF Top material Marble Sink included yes porcelain sink material overflow hole yes undermount sink type yes Doors 2 number of doors Drawers yes number of Functional drawers 3 soft close drawer glides yes mounting location free-standing mounting bracket included no backsplash included no drain assembly included no faucet included no Compatible faucet installation type widespread P-trap included no assembly required no installation required yes 1 year limited warranty Shipment Type LTL

**Available Finishes**