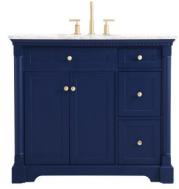

## Item No: VF53042BL (Blue)

Item No: VF53042GR (Grey)

Item No: VF53042BK (Black)

Item No: VF53042WH (White)

Item No: VF53042GN (Green)

Dimensions Overall dimensions 42"L x 21.5"W x 35"H Top thickness 0.75" **Specifications** Base Finish Blue / grey / white / black / green Top finish Carrara white Base material MDF Top material Marble Sink included yes porcelain sink material overflow hole yes undermount sink type yes Doors 2 number of doors Drawers yes number of Functional drawers 3 soft close drawer glides yes mounting location free-standing mounting bracket included no backsplash included no drain assembly included no faucet included no Compatible faucet installation type widespread P-trap included no assembly required no installation required yes 1 year limited warranty Shipment Type LTL

**Available Finishes**