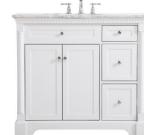

## Item No: VF53042BL (Blue)

Item No: VF53042GR (Grey)

Item No: VF53042BK (Black)

Item No: VF53042WH (White)

Item No: VF53042GN (Green)

Dimensions Overall dimensions 42"L x 21.5"W x 35"H Top thickness 0.75" **Specifications** Base Finish Blue / grey / white / black / green Top finish Carrara white Base material MDF Top material Marble Sink included yes porcelain sink material overflow hole yes undermount sink type yes Doors 2 number of doors Drawers yes number of Functional drawers 3 soft close drawer glides yes mounting location free-standing mounting bracket included no backsplash included no drain assembly included no faucet included no Compatible faucet installation type widespread P-trap included no assembly required no installation required yes 1 year limited warranty Shipment Type LTL

**Available Finishes**