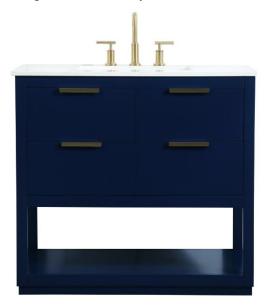

## Larkin collection

36 inch single bathroom vanity Set

Item No: VF19236BL (Blue)

Item No: VF19236GR (Grey)

Item No: VF19236WH (White)

Overall dimensions 36"L x 22"W x 34"H Top thickness 0.75" **Specifications** Base Finish Blue/Grey/White Top finish Calacatta Base material solid wood leg and MDF Top material Quartz Sink included yes sink material porcelain overflow hole yes sink type undermount Doors NO 0 number of doors Drawers Yes 4 number of Functional drawers soft close drawer glides Yes mounting location free-standing mounting bracket included no backsplash included no drain assembly included no faucet included no Compatible faucet installation type widespread P-trap included no assembly required no installation required yes 1 year limited warranty Shipment Type LTL

Available Finishes