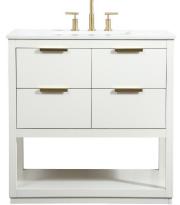

## Larkin collection

36 inch single bathroom vanity Set

Item No: VF19236BL (Blue)

Item No: VF19236GR (Grey)

Item No: VF19236WH (White)

Overall dimensions 36"L x 22"W x 34"H Top thickness 0.75" **Specifications** Base Finish Blue/Grey/White Top finish Calacatta Base material solid wood leg and MDF Top material Quartz Sink included yes sink material porcelain overflow hole yes sink type undermount Doors NO 0 number of doors Drawers Yes 4 number of Functional drawers soft close drawer glides Yes mounting location free-standing mounting bracket included no backsplash included no drain assembly included no faucet included no Compatible faucet installation type widespread P-trap included no assembly required no installation required yes 1 year limited warranty Shipment Type LTL

Available Finishes