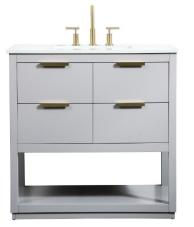

## Larkin collection

36 inch single bathroom vanity Set

Item No: VF19236BL (Blue)

Item No: VF19236GR (Grey)

Item No: VF19236WH (White)

Overall dimensions 36"L x 22"W x 34"H Top thickness 0.75" **Specifications** Base Finish Blue/Grey/White Top finish Calacatta Base material solid wood leg and MDF Top material Quartz Sink included yes sink material porcelain overflow hole yes sink type undermount Doors NO 0 number of doors Drawers Yes 4 number of Functional drawers soft close drawer glides Yes mounting location free-standing mounting bracket included no backsplash included no drain assembly included no faucet included no Compatible faucet installation type widespread P-trap included no assembly required no installation required yes 1 year limited warranty Shipment Type LTL

Available Finishes