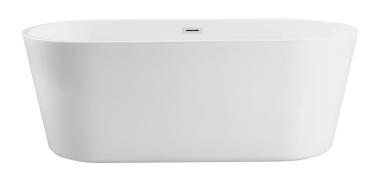

## **Odette COLLECTION**

70.8 inch soaking bathtub in glossy white

Item No: BT10671GW (Glossy white)

| Dimensions                    |                          |
|-------------------------------|--------------------------|
| Overall                       | 70.8"L x 31.4"W x 23.6"H |
| soaking depth - top to bottom | 16.14                    |
| product weight                | 95                       |
| capacity                      | 70.48                    |
|                               |                          |
| Specifications                |                          |
| Finish                        | 1 Finish                 |
| Installation type             | freestanding             |
| tub design                    | roll top                 |
| tub shape                     | oval                     |
| overflow hole                 | yes                      |
| drain placement               | center                   |
| drain assembly included       | Yes                      |
| faucet included               | no                       |
| Warranty                      | 1 Year Limited           |
| Shipment Type                 | LTL                      |