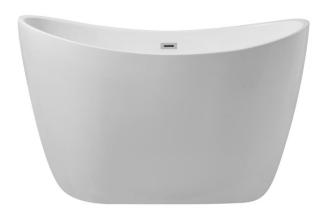

## **Ines COLLECTION**

54 inch soaking bathtub in glossy white

Item No: BT10354GW (Glossy white)

## **Dimensions**

| Overall                       | 54"L x 29"W x 24"H |
|-------------------------------|--------------------|
| soaking depth - top to bottom | 13.38              |
| product weight                | 64                 |
| capacity                      | 48.45              |

## **Specifications**

| Specifications          |                |
|-------------------------|----------------|
| Finish                  | 1 Finish       |
| Installation type       | freestanding   |
| tub design              | double slipper |
| tub shape               | oval           |
| overflow hole           | yes            |
| drain placement         | center         |
| drain assembly included | Yes            |
| faucet included         | no             |
| Warranty                | 1 Year Limited |
| Shipment Type           | LTL            |
|                         |                |