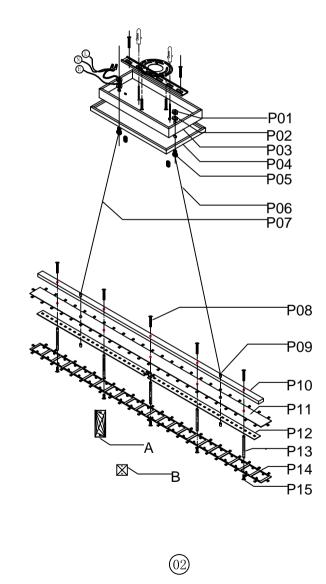

#### Step 1

Please use the partslist to ensure you are not missing any parts.

3502D38

PARTS LIST

| 00022000 |                        |                       |     |            |  |  |
|----------|------------------------|-----------------------|-----|------------|--|--|
| Part #   | Picture                | Description           | Qty | Check list |  |  |
| ZA       |                        | bracket system        | 1   |            |  |  |
| ZB       | J <del>ининини</del> > | M4*40 screw           | 2   |            |  |  |
| ZC       | )                      | Ø5*50 screw           | 2   |            |  |  |
| ZD       |                        | M5 screw cap          | 2   |            |  |  |
| ZE       | (neer)                 | plastic anchor screw  | 2   |            |  |  |
| ZF       |                        | junction caps         | 3   |            |  |  |
| P01      | B                      | <b>M10</b> nut        | 2   |            |  |  |
| P02      | ł                      | Ø10 metal pad         | 2   |            |  |  |
| P03      | <u></u>                | 9.2"4.4"1" canopy box | 1   |            |  |  |
| P04      | ··· ··                 | 10"5.2"0.4 canopy box | 1   |            |  |  |
| P05      | -                      | M10*18 wire adjuster  | 2   |            |  |  |
| P06      | 0                      | 88″ electric wire     | 1   |            |  |  |
| P07      | وکر                    | 100" electric wire    | 1   |            |  |  |
| P08      | anna 🖗                 | M4*15 screw           | 5   |            |  |  |
| P09      | D                      | Ø6*H8 wire fixer      | 4   |            |  |  |
| 03       |                        |                       |     |            |  |  |

#### 3502D38 L38.8"W1.6"H3"

3502D38

| Part #                                                                                                                                                                                                                                                                                                   | Picture                                                                                                                                            | Description                         | Qty | Check list |  |  |
|----------------------------------------------------------------------------------------------------------------------------------------------------------------------------------------------------------------------------------------------------------------------------------------------------------|----------------------------------------------------------------------------------------------------------------------------------------------------|-------------------------------------|-----|------------|--|--|
| P10                                                                                                                                                                                                                                                                                                      | $\mathbf{\mathbf{\mathbf{\mathbf{\mathbf{\mathbf{\mathbf{\mathbf{\mathbf{\mathbf{\mathbf{\mathbf{\mathbf{\mathbf{\mathbf{\mathbf{\mathbf{\mathbf{$ | 0.6"0.3"36"S.S<br>square pipe       | 1   |            |  |  |
| P11                                                                                                                                                                                                                                                                                                      |                                                                                                                                                    | 39″2″ S.S slice                     | 1   |            |  |  |
| P12                                                                                                                                                                                                                                                                                                      |                                                                                                                                                    | L17.6"WO.8" high<br>voltage LED PCB | 2   |            |  |  |
| P13                                                                                                                                                                                                                                                                                                      |                                                                                                                                                    | 2.6″ metal pipe                     | 7   |            |  |  |
| P14                                                                                                                                                                                                                                                                                                      |                                                                                                                                                    | 39″2″ S.S slice                     | 1   |            |  |  |
| P15                                                                                                                                                                                                                                                                                                      | (mm)                                                                                                                                               | M4*8 screw                          | 7   |            |  |  |
| A                                                                                                                                                                                                                                                                                                        |                                                                                                                                                    | 1.2"3"crystal                       | 62  |            |  |  |
| В                                                                                                                                                                                                                                                                                                        |                                                                                                                                                    | 1.2″ square crystal                 | 24  |            |  |  |
|                                                                                                                                                                                                                                                                                                          |                                                                                                                                                    |                                     |     |            |  |  |
|                                                                                                                                                                                                                                                                                                          |                                                                                                                                                    |                                     |     |            |  |  |
|                                                                                                                                                                                                                                                                                                          |                                                                                                                                                    |                                     |     |            |  |  |
|                                                                                                                                                                                                                                                                                                          |                                                                                                                                                    |                                     |     |            |  |  |
|                                                                                                                                                                                                                                                                                                          |                                                                                                                                                    |                                     |     |            |  |  |
|                                                                                                                                                                                                                                                                                                          |                                                                                                                                                    |                                     |     |            |  |  |
|                                                                                                                                                                                                                                                                                                          |                                                                                                                                                    |                                     |     |            |  |  |
|                                                                                                                                                                                                                                                                                                          |                                                                                                                                                    |                                     |     |            |  |  |
|                                                                                                                                                                                                                                                                                                          |                                                                                                                                                    |                                     |     |            |  |  |
| iiiiiiiiiiiiiiiiiiiiiiiiiiiiiiiiiiiiiiiiiiiiiiiiiiiiiiiiiiiiiiiiiiiiiiiiiiiiiiiiiiiiiiiiiiiiiiiiiiiiiiiiiiiiiiiiiiiiiiiiiiiiiiiiiiiiiiiiiiiiiiiiiiiiiiiiiiiiiiiiiiiiiiiiiiiiiiiiiiiiiiiiiiiiiiiiiiiiiiiiiiiiiiiiiiiiiiiiiiiiiiiiiiiiiiiiiiiiiiiiiiiiiiiiiiiiiiiiiiiiiiiiiiiiiiiiiiiiiiiiiiiiiiiiiiiiiiii |                                                                                                                                                    |                                     |     |            |  |  |