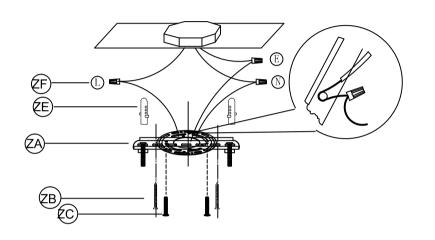

# Canopy Installation Instruction

1. Drill two holes on the ceiling and put the plastic anchor screw(ZE) into the holes(If the wall is wood made, this step can be ignored); 2. Attach the Bracket (ZA) to the Junction Box with two screws(ZC).

3. Fix the bracket on the ceiling with screws(ZB) 4. Connect the wires with electrician approved junction caps(ZF).

(05)