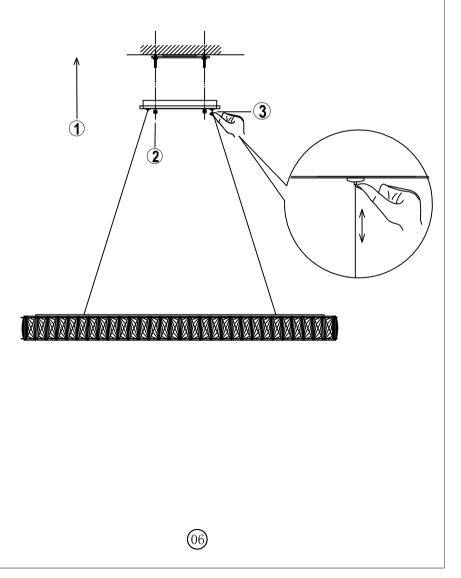

#### 3502D38 L38.8"W1.6"H3"

Step 3

Frame Assembly Diagram

1. put the fixture on the bracket;

fix the fixture on the bracket with screw (ZD);
press down the metal pipe on the wire adjuster (P05), adjust the height of the lamp by push up or pull down the wire(P06). Release (P05), the wire length will be kept.