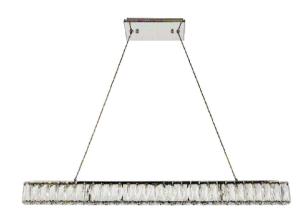

# Installation manual for 3502D38C

Dimensions : L38.8"W1.6"H3" Collection : Monroe Bulb Type : LED PCB 17W 4000K Lamp Weight :10.1LBS Total Weight :11.9LBS

Thank you for choosing our product(s). Our Company is actively involved in every step of the production.

#### 3502D38 L38.8"W1.6"H3"