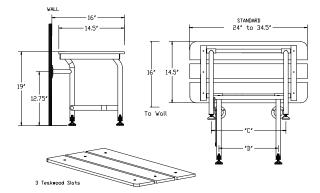

## Custom sizes are available to suit special requirements.

| 24" x 16"   | (609mm x 406mm) | Teakwood | Model # 62-TK24WLEG  |
|-------------|-----------------|----------|----------------------|
| 26" x 16"   | (660mm x 406mm) | Teakwood | Model # 62-TK26WLEG  |
| 28" x 16"   | (711mm x 406mm) | Teakwood | Model # 62-TK28WLEG  |
| 30" x 16"   | (762mm x 406mm) | Teakwood | Model # 62-TK30WLEG  |
| 32" x 16"   | (812mm x 406mm) | Teakwood | Model # 62-TK32WLEG  |
| 34.5" x 16" | (876mm x 406mm) | Teakwood | Model # 62-TK345WLEG |

| SEAT SIZE     | 24   | 26   | 28   | 30   | 32   | 34.5″ |
|---------------|------|------|------|------|------|-------|
| LEG WIDTH "C" | 14.4 | 16.4 | 18.4 | 20.4 | 22.4 | 24.9  |
| LEG WIDTH "D" | 11.1 | 13.1 | 15.1 | 17.1 | 19.1 | 21.6  |