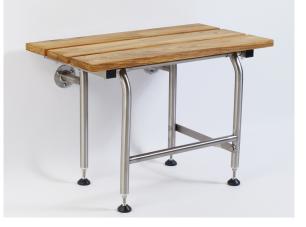

## Adult Teakwood Folding Shower Seats Rectangle with Legs

Configuration: 62 Series with legs

**Application Use:** 

**Specifications** 

Folding shower seat manufactured by ELCOMA from 1" (25mm) diameter, 18 gauge and 1.25" x 1.25" (32mm x 32mm), 16 gauge, type 304 stainless steel tubing with #4 satin finish. Wall mount brackets shall be 12 gauge type 304 stainless steel. Slatted Teakwood seat shall be 1/2" (13mm) thick and shall be mildew resistant. Shower Seat shall comply with all applicable federal, provincial and local building and safety codes.

Natural Teakwood finish (yellowish / brownish wood color)