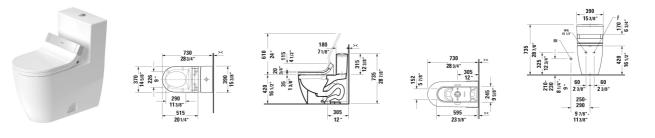

## ME by Starck Toilet kit # D4202700

## |< 14 5/8" Inch >|

|                             | Weight                               | Order number                                                   |
|-----------------------------|--------------------------------------|----------------------------------------------------------------|
|                             |                                      |                                                                |
|                             |                                      |                                                                |
|                             |                                      |                                                                |
|                             |                                      |                                                                |
| 14 5/8" x 28 3/4" Inch      | 167.1 lb                             | D4202700                                                       |
|                             |                                      |                                                                |
|                             |                                      |                                                                |
| t 14 5/8" x 20 1/4" Inch    |                                      | 610001                                                         |
| 14 1/8" x 28 3/4" Inch<br>4 |                                      | 217351                                                         |
|                             | h,<br>t 14 5/8" x 20 1/4" Inch<br>ol | h,<br>t 14 5/8" x 20 1/4" Inch<br>ol<br>14 1/8" x 28 3/4" Inch |

All drawings contain the necessary measurements which are subject to standard tolerances. They are stated in inch & mm and are nonbinding. Exact measurements, in particular for customized installation scenarios, can only be taken from the finished ceramic piece.