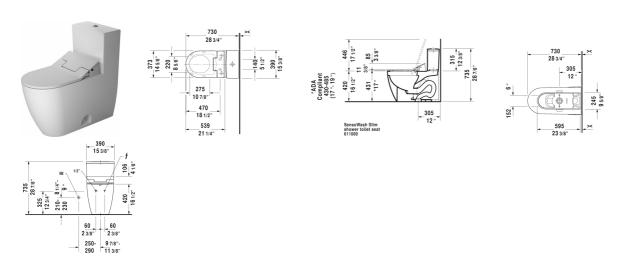

| Toilet kit                                                                                                                                                                                                                                                                                                                                                    | Dimension              | Weight   | Order number |
|---------------------------------------------------------------------------------------------------------------------------------------------------------------------------------------------------------------------------------------------------------------------------------------------------------------------------------------------------------------|------------------------|----------|--------------|
| One-Piece toilet for SensoWash® & SensoWash® Slim shower-toilet seat                                                                                                                                                                                                                                                                                          |                        |          |              |
| Colors                                                                                                                                                                                                                                                                                                                                                        |                        |          |              |
| 00 White                                                                                                                                                                                                                                                                                                                                                      |                        |          |              |
| Variant                                                                                                                                                                                                                                                                                                                                                       |                        |          |              |
|                                                                                                                                                                                                                                                                                                                                                               | 14 3/4" x 28 3/4" Inch | 165.1 lb | D4202500     |
| Suitable products                                                                                                                                                                                                                                                                                                                                             |                        |          |              |
| SensoWash® Slim shower-toilet seat for ME by Starck, Starck 2, Starck 3 and Darling New* Rear-, Lady- and Comfortwash, with slow close, night light, remote control included, locking function via remote control, self-cleaning wand, on / off-button, with concealed connections, automatic drainage in periods of prolonged disuse, 14 3/4" x 21 1/4" Inch | 14 3/4" x 21 1/4" Inch |          | 611000       |
| One-Piece toilet Duravit Rimless for SensoWash® rimless, connecting elements for SensoWash with concealed connections included, syphonic, 12" rough-in, only in combination with SensoWash, vertical outlet, cUPC® listed*, 14                                                                                                                                | 14 1/8" x 28 3/4" Inch |          | 217351       |

All drawings contain the necessary measurements which are subject to standard tolerances. They are stated in inch & mm and are non-binding. Exact measurements, in particular for customized installation scenarios, can only be taken from the finished ceramic piece.