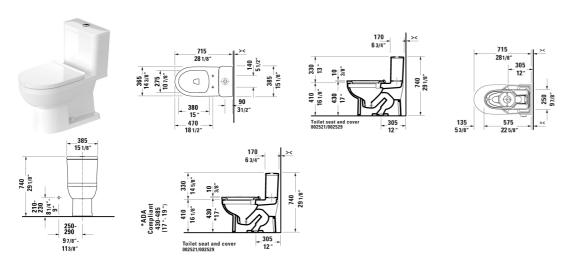

All drawings contain the necessary measurements which are subject to standard tolerances. They are stated in inch & mm and are non-binding. Exact measurements, in particular for customized installation scenarios, can only be taken from the finished ceramic piece.