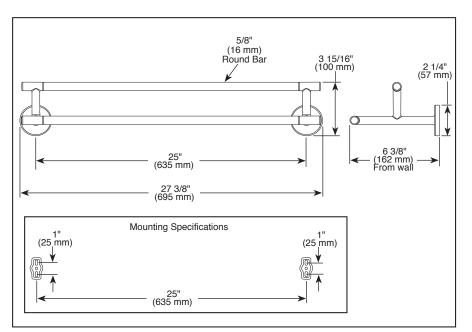

## **STANDARD SPECIFICATIONS:**

- Wood blocking is preferable behind all wall surfaces. If wood blocking is not available, the following fasteners are suggested: Tile/Masonry-Plastic or lead Anchors Plaster/drywall-Toggle bolts.
- Mounting hardware and mounting template included with product.