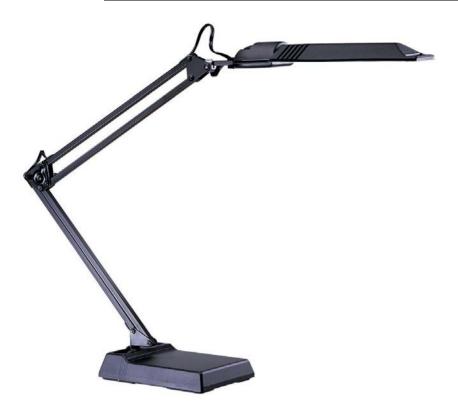

## ULT133-BM-BK - Fluorescent Extended Reach Desk Lamp

Fluorescent Spring Balanced Arm Desk Lamp, 36" Reach, comes with 13W Fluorescent Bulb

| Height<br>Width/Length<br>Depth<br>Weight | 29<br>5<br>36<br>5 | No. of Bulbs<br>LED Compatible<br>Total Wattage | 1<br>Yes<br>13W   |
|-------------------------------------------|--------------------|-------------------------------------------------|-------------------|
| Body Material                             | Plastic            |                                                 |                   |
| Finish/Color                              | Black              |                                                 |                   |
| Type of Finish                            | Painted            |                                                 |                   |
| Bulb 1 Amount                             | 1                  | Rated For                                       | Dry Location      |
| Bulb 1 Base Type                          | PL                 | Voltage                                         | 120V              |
| Bulb 1 Max Watt.                          | 13W                |                                                 |                   |
| Bulb 1 Included                           | Yes                | Approval                                        | cUL or equivalent |
| Bulb 1 Lumens                             |                    | Warranty                                        | 1 Year            |
| Bulb 1 CRI                                |                    | Instal Position                                 | Desk              |