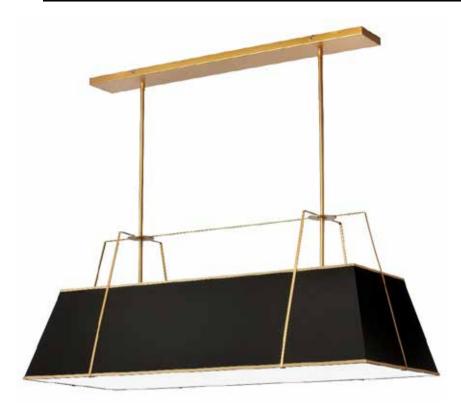

## TRA-444HC-GLD-BK - 4LT Horizontal Chandelier GLD/BK Shade w/790Diff

## 4 Light Horizontal Chandelier Gold/Black Shade w/ White Fabric Diffuser

| Height<br>Width/Length<br>Depth<br>Weight                                                | 12<br>44<br>18<br>15      | No. of Bulbs<br>LED Compatible<br>Total Wattage                 | 4<br>LED Compatible<br>400W                                     |
|------------------------------------------------------------------------------------------|---------------------------|-----------------------------------------------------------------|-----------------------------------------------------------------|
| Body Material<br>Finish/Color<br>Type of Finish                                          | Fabric<br>Black<br>Fabric | Second Material<br>Second Finish/Color<br>Second Type of Finish | Metal<br>Gold<br>Painted                                        |
| Bulb 1 Amount Bulb 1 Base Type Bulb 1 Max Watt. Bulb 1 Included Bulb 1 Lumens Bulb 1 CRI | 4<br>E26<br>100W<br>No    | Rated For<br>Voltage<br>Approval<br>Warranty<br>Instal Position | Damp Location<br>120V<br>cUL or equivalent<br>1 Year<br>Ceiling |