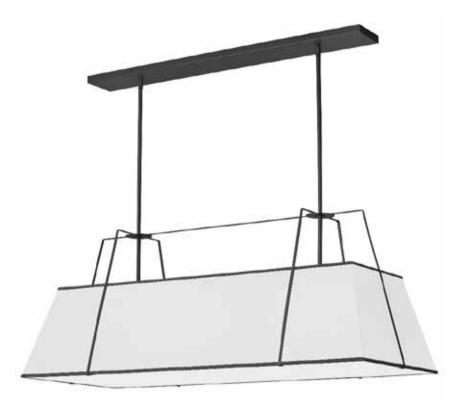

## TRA-444HC-BK-WH - 4LT Horizontal Chandelier BK Shade w/790Diff

4 Light Horizontal Chandelier Black Shade w/ White Fabric Diffuser

| Height<br>Width/Length<br>Depth<br>Weight                                | 12<br>44<br>18<br>15      | No. of Bulbs<br>LED Compatible<br>Total Wattage                 | 4<br>LED Compatible<br>400W            |
|--------------------------------------------------------------------------|---------------------------|-----------------------------------------------------------------|----------------------------------------|
| Body Material<br>Finish/Color<br>Type of Finish                          | Fabric<br>White<br>Fabric | Second Material<br>Second Finish/Color<br>Second Type of Finish | Metal<br>Black<br>Painted              |
| Bulb 1 Amount<br>Bulb 1 Base Type<br>Bulb 1 Max Watt.<br>Bulb 1 Included | 4<br>E26<br>100W<br>No    | Rated For<br>Voltage                                            | Damp Location<br>120V                  |
| Bulb 1 Lumens<br>Bulb 1 CRI                                              | NO                        | Approval<br>Warranty<br>Instal Position                         | cUL or equivalent<br>1 Year<br>Ceiling |