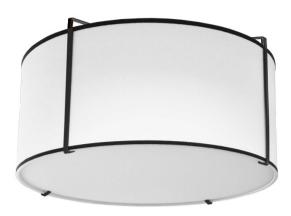

## TRA-121FH-BK-WH - 2LT Drum Flush Mount Black White Shade w/790 Diff

## 2 Light Drum Flush Mount, Black/White Shade, 790 Diffuser, Black

| Height               | 8        | No. of Bulbs          | 2                 |
|----------------------|----------|-----------------------|-------------------|
| Width/Length         | 12       | <b>LED Compatible</b> | LED Compatible    |
| Depth                | 12       | Total Wattage         | 120               |
| Weight               | 2        |                       |                   |
| <b>Body Material</b> | Fabric   | Second Material       | Metal             |
| Finish/Color         | Black    | Second Finish/Color   | Black             |
| Type of Finish       | Hardback | Second Type of Finish | Painted           |
| Bulb 1 Amount        | 2        | Rated For             | Dry               |
| Bulb 1 Base Type     | E26      | Voltage               | 120V              |
| Bulb 1 Max Watt.     | 60       |                       |                   |
| Bulb 1 Included      | No       | Approval              | cUL or equivalent |
| <b>Bulb 1 Lumens</b> |          | Warranty              | 1 Year            |
| Bulb 1 CRI           |          | Instal Position       | Ceiling           |