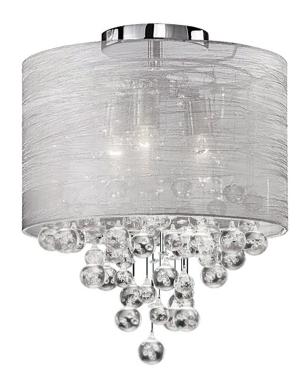

## TAH-122FH-PC - 2LT Incan Crystal Flush-Mount P Chrome Silver

2 Light Incandescent Crystal Flush Mount Polished Chrome Finish with Silver Organza Shade

| Height<br>Width/Length<br>Depth<br>Weight                                                | 16.3<br>12<br>12<br>9                     | No. of Bulbs<br>LED Compatible<br>Total Wattage                 | 2<br>Yes<br>120                                       |
|------------------------------------------------------------------------------------------|-------------------------------------------|-----------------------------------------------------------------|-------------------------------------------------------|
| Body Material<br>Finish/Color<br>Type of Finish                                          | Metal<br>Polished Chrome<br>Electroplated | Second Material<br>Second Finish/Color<br>Second Type of Finish | Crystal<br>Clear<br>Optical                           |
| Bulb 1 Amount Bulb 1 Base Type Bulb 1 Max Watt. Bulb 1 Included Bulb 1 Lumens Bulb 1 CRI | 2<br>E26<br>60<br>No                      | Rated For<br>Voltage<br>Approval<br>Warranty<br>Instal Position | Dry<br>120V<br>cUL or equivalent<br>1 Year<br>Ceiling |