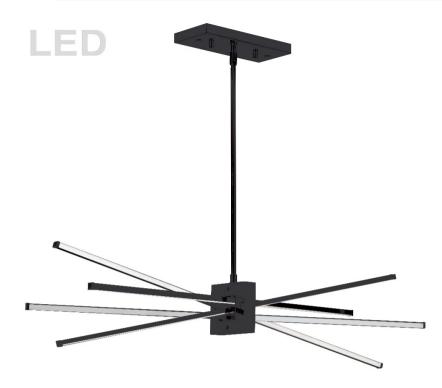

## SUM-35HP-MB - 46W LED Horiz Pendant MB w/ WH Acrylic Diffuser

| Height<br>Width/Length<br>Depth<br>Weight                                                               | 12<br>34<br>12.7<br>12                  | No. of Bulbs<br>LED Compatible<br>Total Wattage                 | 4<br>Yes<br>46W                                         |
|---------------------------------------------------------------------------------------------------------|-----------------------------------------|-----------------------------------------------------------------|---------------------------------------------------------|
| Body Material<br>Finish/Color<br>Type of Finish                                                         | Metal<br>Matte Black<br>Painted         |                                                                 |                                                         |
| Bulb 1 Amount<br>Bulb 1 Base Type<br>Bulb 1 Max Watt.<br>Bulb 1 Included<br>Bulb 1 Lumens<br>Bulb 1 CRI | 4<br>LED<br>11.5W<br>Yes<br>3000<br>80+ | Rated For<br>Voltage<br>Approval<br>Warranty<br>Instal Position | Damp<br>120V<br>cUL or equivalent<br>5 Years<br>Ceiling |