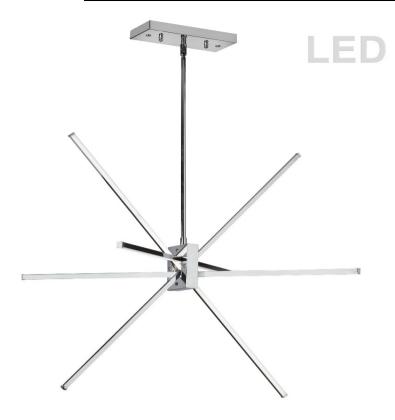

## SUM-34P-PC - 46W Pendant, Polished Chrome Finish

4 Light LED Pendant, Polished Chrome Finish

| Height<br>Width/Length<br>Depth<br>Weight             | 28"<br>28"<br>28"<br>12                             | No. of Bulbs<br>LED Compatible<br>Total Wattage | 4<br>Yes<br>46W                                |
|-------------------------------------------------------|-----------------------------------------------------|-------------------------------------------------|------------------------------------------------|
| Body Material<br>Finish/Color<br>Type of Finish       | Stainless Steel<br>Polished Chrome<br>Electroplated | Second Finish/Color                             | White                                          |
| Bulb 1 Amount<br>Bulb 1 Base Type<br>Bulb 1 Max Watt. | 4<br>LED<br>11.5W                                   | Rated For<br>Voltage                            | Damp Location<br>120                           |
| Bulb 1 Included<br>Bulb 1 Lumens<br>Bulb 1 CRI        | Yes<br>3000<br>80+                                  | Approval<br>Warranty<br>Instal Position         | cUL or equivalent<br>5 Year Limited<br>Ceiling |