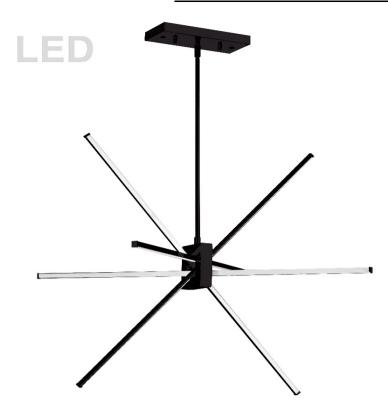

## SUM-34P-MB - 46W Pendant MB

| Height<br>Width/Length<br>Depth<br>Weight                                                | 28<br>28<br>28<br>12                    | No. of Bulbs<br>LED Compatible<br>Total Wattage                 | 4<br>Yes<br>46W                                         |
|------------------------------------------------------------------------------------------|-----------------------------------------|-----------------------------------------------------------------|---------------------------------------------------------|
| Body Material<br>Finish/Color<br>Type of Finish                                          | Metal<br>Matte Black<br>Painted         |                                                                 |                                                         |
| Bulb 1 Amount Bulb 1 Base Type Bulb 1 Max Watt. Bulb 1 Included Bulb 1 Lumens Bulb 1 CRI | 4<br>LED<br>11.5W<br>Yes<br>3000<br>80+ | Rated For<br>Voltage<br>Approval<br>Warranty<br>Instal Position | Damp<br>120V<br>cUL or equivalent<br>5 Years<br>Ceiling |