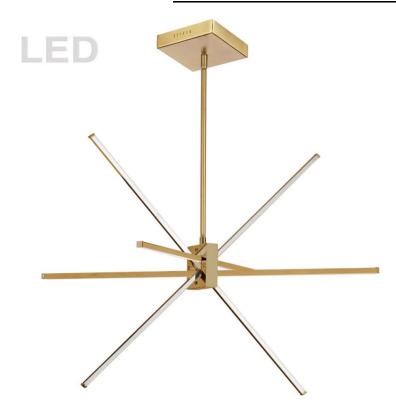

## SUM-34P-AGB - 46W Pendant AGB

CCC

| Height               | 28            | No. of Bulbs         | 4                 |
|----------------------|---------------|----------------------|-------------------|
| Width/Length         | 28            | LED Compatible       | Integrated LED    |
| Depth                | 28            | <b>Total Wattage</b> | 46                |
| Weight               | 12            |                      |                   |
| <b>Body Material</b> | Metal         |                      |                   |
| Finish/Color         | Aged Brass    |                      |                   |
| Type of Finish       | Electroplated |                      |                   |
| Bulb 1 Amount        | 4             | Rated For            | Damp              |
| Bulb 1 Base Type     | LED           | Voltage              | 120V              |
| Bulb 1 Max Watt.     | 11.5          |                      |                   |
| Bulb 1 Included      | Yes           | Approval             | cUL or equivalent |
| <b>Bulb 1 Lumens</b> | 3000          | Warranty             | 5 Years           |
| Bulb 1 CRI           | 80+           | Instal Position      | Ceiling           |