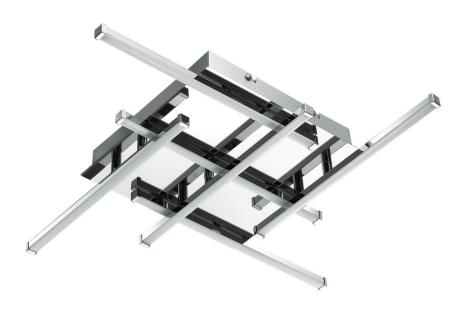

## SUM-2020FH-PC - 6LT Flush Mount, Polished Chrome

## 6 Light LED Flush Mount, Polished Chrome Finish

| Height               | 3.25"           | No. of Bulbs        | 6                 |
|----------------------|-----------------|---------------------|-------------------|
| Width/Length         | 20              | LED Compatible      | Yes               |
| Depth                | 20"             | Total Wattage       | 20W               |
| Weight               | 10              |                     |                   |
| <b>Body Material</b> | Stainless Steel |                     |                   |
| Finish/Color         | Polished Chrome | Second Finish/Color | White             |
| Type of Finish       | Electroplated   |                     |                   |
| Bulb 1 Amount        | 6               | Rated For           | Damp Location     |
| Bulb 1 Base Type     | LED             | Voltage             | 120               |
| Bulb 1 Max Watt.     | 3.3W            |                     |                   |
| Bulb 1 Included      | Yes             | Approval            | cUL or equivalent |
| Bulb 1 Lumens        | 1300            | Warranty            | 5 Year Limited    |
| Bulb 1 CRI           | 80+             | Instal Position     | Ceiling           |