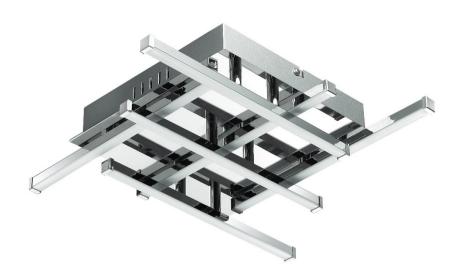

## SUM-1414FH-PC - 18W Flush Mount PC w/ WH Acrylic Diffuser

## 18W LED Flushmount PC w/ WH Acrylic Diffuser

| Height               | 3.25"           | No. of Bulbs        | 6                 |
|----------------------|-----------------|---------------------|-------------------|
| Width/Length         | 14.75"          | LED Compatible      | Yes               |
| Depth                | 14.75"          | Total Wattage       | 18W               |
| Weight               | 8               |                     |                   |
| <b>Body Material</b> | Stainless Steel |                     |                   |
| Finish/Color         | Polished Chrome | Second Finish/Color | White             |
| Type of Finish       | Electroplated   |                     |                   |
| Bulb 1 Amount        | 6               | Rated For           | Damp Location     |
| Bulb 1 Base Type     | LED             | Voltage             | 120               |
| Bulb 1 Max Watt.     | 3W              |                     |                   |
| Bulb 1 Included      | Yes             | Approval            | cUL or equivalent |
| Bulb 1 Lumens        | 1100            | Warranty            | 5 Year Limited    |
| Bulb 1 CRI           | 80+             | Instal Position     | Ceiling           |