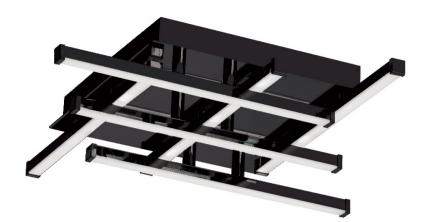

LED

| Height<br>Width/Length<br>Depth<br>Weight                                                               | 3.25<br>14.75<br>14.75<br>8          | No. of Bulbs<br>LED Compatible<br>Total Wattage                 | 6<br>Yes<br>18W                                         |
|---------------------------------------------------------------------------------------------------------|--------------------------------------|-----------------------------------------------------------------|---------------------------------------------------------|
| Body Material<br>Finish/Color<br>Type of Finish                                                         | Metal<br>Matte Black<br>Painted      |                                                                 |                                                         |
| Bulb 1 Amount<br>Bulb 1 Base Type<br>Bulb 1 Max Watt.<br>Bulb 1 Included<br>Bulb 1 Lumens<br>Bulb 1 CRI | 6<br>LED<br>3W<br>Yes<br>1100<br>80+ | Rated For<br>Voltage<br>Approval<br>Warranty<br>Instal Position | Damp<br>120V<br>cUL or equivalent<br>5 Years<br>Ceiling |