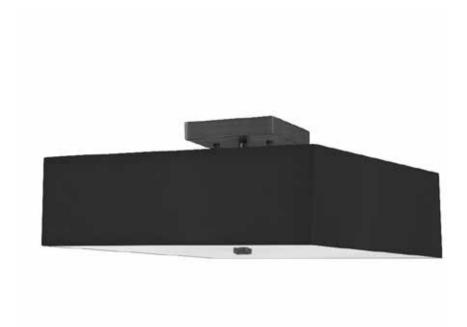

## SRN-143SF-MB-BK - 3LT Incandescent Semi-Flush MB w/ Black Shade

## 3 Light Incandescent Semi-Flush, Matte Black with Black Shade

| Height<br>Width/Length<br>Depth<br>Weight                                                | 9.25<br>14.25<br>14.25<br>3 | No. of Bulbs<br>LED Compatible<br>Total Wattage                 | 3<br>LED Compatible<br>180                                      |
|------------------------------------------------------------------------------------------|-----------------------------|-----------------------------------------------------------------|-----------------------------------------------------------------|
| Body Material<br>Finish/Color<br>Type of Finish                                          | Fabric<br>Black<br>Satin    | Second Material<br>Second Finish/Color<br>Second Type of Finish | Metal<br>Matte Black<br>Painted                                 |
| Bulb 1 Amount Bulb 1 Base Type Bulb 1 Max Watt. Bulb 1 Included Bulb 1 Lumens Bulb 1 CRI | 3<br>E26<br>60<br>No        | Rated For<br>Voltage<br>Approval<br>Warranty<br>Instal Position | Damp Location<br>120V<br>cUL or equivalent<br>1 Year<br>Ceiling |