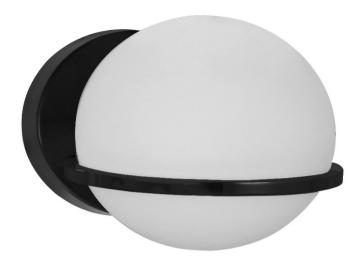

## SOF-61W-MB - 1LT Wall Sconce, MB Finish with White GL

No. of Bulbs Height 5.9 Width/Length 6.1 **LED Compatible** Compatible Depth 6.8 **Total Wattage** 40W Weight 1.3 **Body Material** Metal **Second Material** Glass Finish/Color Matte Black Second Finish/Color **Opal White** Type of Finish Painted **Bulb 1 Amount Rated For** 1 Damp **Bulb 1 Base Type** G9 Voltage 120V **Bulb 1 Max Watt.** 40W **Bulb 1 Included** No **Approval** cUL or equivalent **Bulb 1 Lumens** Warranty 1 Year **Bulb 1 CRI Instal Position** Wall