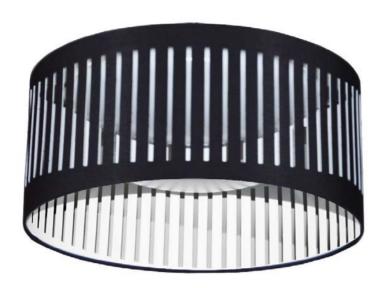

## SDLED-15FH-BK - 14W Slit Drum LED Flush Mount, Black

## LED Flush Mount, Slit Drum Shade, Black

| Height<br>Width/Length<br>Depth<br>Weight                                                | 7<br>15<br>15<br>2                   | No. of Bulbs<br>LED Compatible<br>Total Wattage                 | 1<br>Yes<br>14W                                                 |
|------------------------------------------------------------------------------------------|--------------------------------------|-----------------------------------------------------------------|-----------------------------------------------------------------|
| Body Material<br>Finish/Color<br>Type of Finish                                          | Fabric<br>Black<br>Fabric            | Second Material<br>Second Finish/Color<br>Second Type of Finish | Fabric<br>White<br>Painted                                      |
| Bulb 1 Amount Bulb 1 Base Type Bulb 1 Max Watt. Bulb 1 Included Bulb 1 Lumens Bulb 1 CRI | 1<br>LED<br>14W<br>Yes<br>780<br>80+ | Rated For<br>Voltage<br>Approval<br>Warranty<br>Instal Position | Dry Location<br>120V<br>cUL or equivalent<br>3 Years<br>Ceiling |