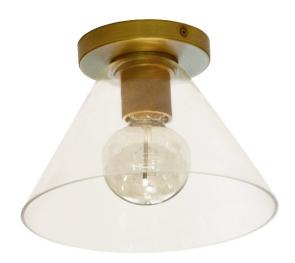

## RSW-91FH-AGB-CLR - 1LT Flush Mount, AGB w/ Clear Glass

7.3 No. of Bulbs Height Width/Length 9 **LED Compatible** Compatible Depth 9 **Total Wattage** 60W Weight 1.8 **Body Material** Metal **Second Material** Glass Finish/Color **Aged Brass** Second Finish/Color Clear Type of Finish Electroplated **Bulb 1 Amount Rated For** 1 Damp **Bulb 1 Base Type** E26 Voltage 120V **Bulb 1 Max Watt.** 60W **Bulb 1 Included** No **Approval** cUL or equivalent **Bulb 1 Lumens** Warranty 1 Year **Bulb 1 CRI Instal Position** Ceiling