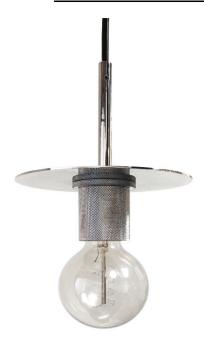

## RSW-61P-PC - 1LT Pendant, PC Finish

Height No. of Bulbs 6.5 Width/Length 7.9 **LED Compatible** Compatible Depth 7.9 **Total Wattage** 60W Weight 1.6 **Body Material** Metal Finish/Color **Polished Chrome** Type of Finish Electroplated **Bulb 1 Amount Rated For** 1 Damp **Bulb 1 Base Type** E26 Voltage 120V **Bulb 1 Max Watt.** 60W **Bulb 1 Included** No **Approval** cUL or equivalent **Bulb 1 Lumens** Warranty 1 Year **Bulb 1 CRI Instal Position** Ceiling