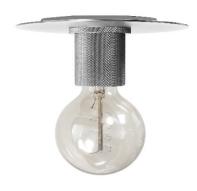

## RSW-61FH-SC - 1LT Flush Mount, SC Finish

Height No. of Bulbs 3.3 Width/Length 7.9 **LED Compatible** Compatible Depth 7.9 **Total Wattage** 60W Weight 1.2 **Body Material** Metal Finish/Color Satin Chrome Type of Finish Electroplated **Bulb 1 Amount Rated For** 1 Damp **Bulb 1 Base Type** E26 Voltage 120V **Bulb 1 Max Watt.** 60W **Bulb 1 Included** No **Approval** cUL or equivalent **Bulb 1 Lumens** Warranty 1 Year **Bulb 1 CRI Instal Position** Ceiling