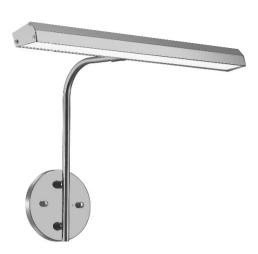

## PIC120-16LED-SC - 24W Picture Light, Satin Chrome Finish

## 24W Picture Light Satin Chrome Finish

| Height               | 14.5          | No. of Bulbs         | 2                 |
|----------------------|---------------|----------------------|-------------------|
| Width/Length         | 16.25         | LED Compatible       | Yes               |
| Depth                | 9.75          | <b>Total Wattage</b> | 24                |
| Weight               | 2             |                      |                   |
| <b>Body Material</b> | Metal         |                      |                   |
| Finish/Color         | Satin Chrome  |                      |                   |
| Type of Finish       | Electroplated |                      |                   |
| Bulb 1 Amount        | 2             | Rated For            | Dry               |
| Bulb 1 Base Type     | LED           | Voltage              | 120V              |
| Bulb 1 Max Watt.     | 12            |                      |                   |
| Bulb 1 Included      | Yes           | Approval             | cUL or equivalent |
| Bulb 1 Lumens        | 576           | Warranty             | 5 Years           |
| Bulb 1 CRI           | 90+           | Instal Position      | Wall              |