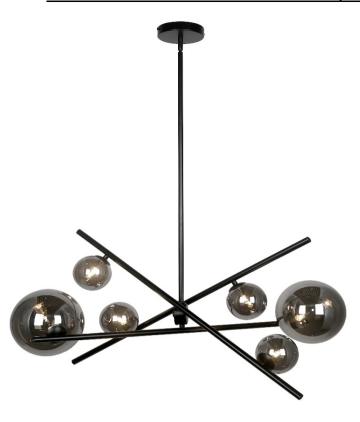

## PAM-276HP-MB - 6LT Horz Pendant, MB w/ Smoked Glass

Height No. of Bulbs 14 Width/Length 27 **LED Compatible** Compatible Depth 15 **Total Wattage** 150W Weight 6 **Body Material** Metal **Second Material** Glass Finish/Color Matte Black Second Finish/Color Smoked Type of Finish Painted **Bulb 1 Amount** 6 **Rated For** Damp **Bulb 1 Base Type** G9 Voltage 120V **Bulb 1 Max Watt.** 25W **Bulb 1 Included** No **Approval** cUL or equivalent **Bulb 1 Lumens** Warranty 1 Year **Bulb 1 CRI Instal Position** Ceiling