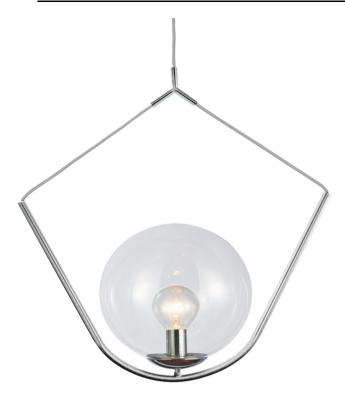

## ORN-241P-PC - 1LT Incandescent Pendant Polished Chrome

## 1 Light Incandescent Pendant Polished Chrome Finish with Clear Glass

| Height<br>Width/Length<br>Depth<br>Weight                                                | 29<br>24<br>12<br>6                       | No. of Bulbs<br>LED Compatible<br>Total Wattage                 | 1<br>Yes<br>60W                                                |
|------------------------------------------------------------------------------------------|-------------------------------------------|-----------------------------------------------------------------|----------------------------------------------------------------|
| Body Material<br>Finish/Color<br>Type of Finish                                          | Metal<br>Polished Chrome<br>Electroplated | Second Material<br>Second Finish/Color                          | Glass<br>Opal                                                  |
| Bulb 1 Amount Bulb 1 Base Type Bulb 1 Max Watt. Bulb 1 Included Bulb 1 Lumens Bulb 1 CRI | 1<br>E26<br>60<br>No                      | Rated For<br>Voltage<br>Approval<br>Warranty<br>Instal Position | Dry Location<br>120V<br>cUL or equivalent<br>1 Year<br>Ceiling |