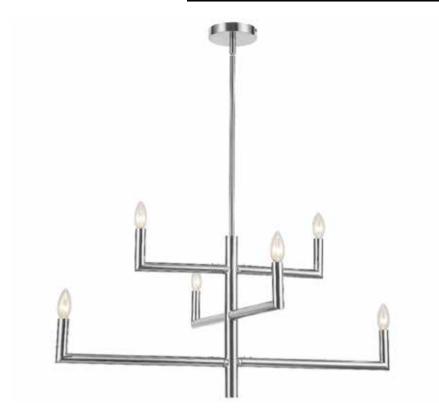

## NOR-326C-PC - 6LT Chandelier, PC

## 6 Light Incandescent Polished Chrome Chandelier

| Height<br>Width/Length<br>Depth<br>Weight                                                | 16.5<br>31.5<br>31.5<br>6                 | No. of Bulbs<br>LED Compatible<br>Total Wattage                 | 6<br>LED Compatible<br>360W                                     |
|------------------------------------------------------------------------------------------|-------------------------------------------|-----------------------------------------------------------------|-----------------------------------------------------------------|
| Body Material<br>Finish/Color<br>Type of Finish                                          | Metal<br>Polished Chrome<br>Electroplated |                                                                 |                                                                 |
| Bulb 1 Amount Bulb 1 Base Type Bulb 1 Max Watt. Bulb 1 Included Bulb 1 Lumens Bulb 1 CRI | 6<br>E12<br>60W<br>No                     | Rated For<br>Voltage<br>Approval<br>Warranty<br>Instal Position | Damp Location<br>120V<br>cUL or equivalent<br>1 Year<br>Ceiling |