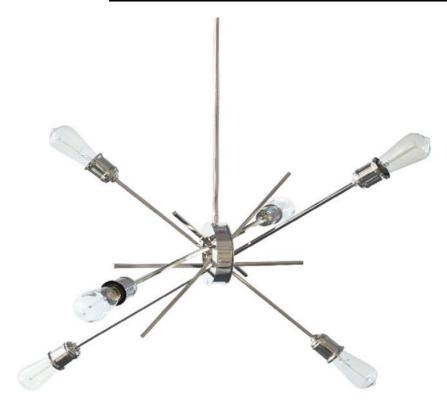

## NEB-336P-BC - 6Lt Pendant, Burnished Chrome Finish

6 Light Pendant, Polished Chrome Finish, 28" Diameter

| Height<br>Width/Length<br>Depth<br>Weight                                                | 32"<br>8<br>32"<br>11                     | No. of Bulbs<br>LED Compatible<br>Total Wattage                 | 6<br>Yes<br>360W                                               |
|------------------------------------------------------------------------------------------|-------------------------------------------|-----------------------------------------------------------------|----------------------------------------------------------------|
| Body Material<br>Finish/Color<br>Type of Finish                                          | Metal<br>Polished Chrome<br>Electroplated |                                                                 |                                                                |
| Bulb 1 Amount Bulb 1 Base Type Bulb 1 Max Watt. Bulb 1 Included Bulb 1 Lumens Bulb 1 CRI | 6<br>E26<br>60W<br>No                     | Rated For<br>Voltage<br>Approval<br>Warranty<br>Instal Position | Damp Location<br>120<br>cUL or equivalent<br>1 year<br>Ceiling |