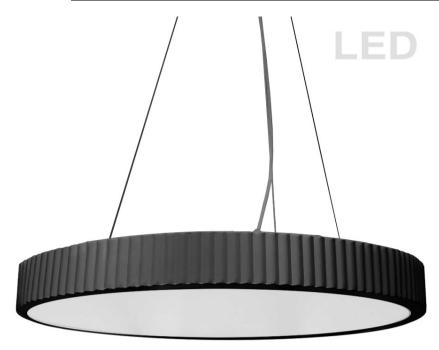

## NBO-2240LEDP-MB - 42W Pendant, MB w/ WH Acrylic Diffuser

## 42W LED Pendant, Matte Black with White Acrylic Diffuser

| Height<br>Width/Length<br>Depth                       | 2.5<br>22<br>22                 | No. of Bulbs<br>LED Compatible<br>Total Wattage | 1<br>Integrated LED<br>42               |
|-------------------------------------------------------|---------------------------------|-------------------------------------------------|-----------------------------------------|
| Weight                                                | 4.5                             |                                                 |                                         |
| Body Material<br>Finish/Color<br>Type of Finish       | Metal<br>Matte Black<br>Painted | Second Material Second Finish/Color             | Acrylic<br>Frosted                      |
| Bulb 1 Amount<br>Bulb 1 Base Type<br>Bulb 1 Max Watt. | 1<br>LED<br>42                  | Rated For<br>Voltage                            | Dry<br>120V                             |
| Bulb 1 Included Bulb 1 Lumens Bulb 1 CRI              | Yes<br>3800<br>90+              | Approval<br>Warranty<br>Instal Position         | cUL or equivalent<br>5 Years<br>Ceiling |