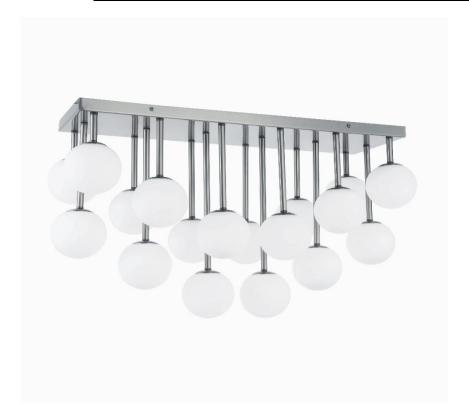

## MGL-2718FH-PC - 18LT Flush Mount, PC Finish w/ Opal Glass

No. of Bulbs Height 16.375 18 Width/Length 27.5 **LED Compatible** Compatible Depth 10.75 **Total Wattage** 450W Weight 18 **Body Material** Metal **Second Material** Glass Finish/Color **Polished Chrome** Second Finish/Color Opal White Type of Finish Electroplated **Bulb 1 Amount** 18 **Rated For** Damp **Bulb 1 Base Type** G9 Voltage 120V **Bulb 1 Max Watt.** 25W **Bulb 1 Included** No **Approval** cUL or equivalent **Bulb 1 Lumens** Warranty 1 Year **Bulb 1 CRI Instal Position** Ceiling