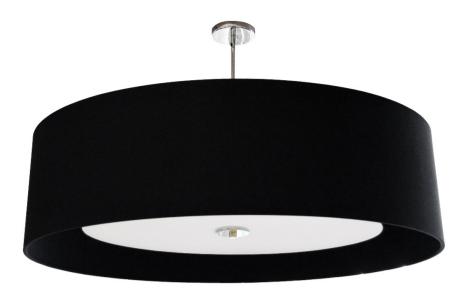

## HEL-304P-PC-BW - 4LT Helena Pendant PC, Black w/White Diffuser

## 4 Light Helena Pendant Polished Chrome Black with White Diffuser

| Height<br>Width/Length<br>Depth<br>Weight                                                               | 20<br>30<br>30<br>7                        | No. of Bulbs<br>LED Compatible<br>Total Wattage                 | 4<br>Yes<br>240                                                |
|---------------------------------------------------------------------------------------------------------|--------------------------------------------|-----------------------------------------------------------------|----------------------------------------------------------------|
| Body Material<br>Finish/Color<br>Type of Finish                                                         | Fabric<br>Polished Chrome<br>Electroplated |                                                                 |                                                                |
| Bulb 1 Amount<br>Bulb 1 Base Type<br>Bulb 1 Max Watt.<br>Bulb 1 Included<br>Bulb 1 Lumens<br>Bulb 1 CRI | 4<br>E26<br>60<br>No                       | Rated For<br>Voltage<br>Approval<br>Warranty<br>Instal Position | Dry Location<br>120V<br>cUL or equivalent<br>1 Year<br>Ceiling |