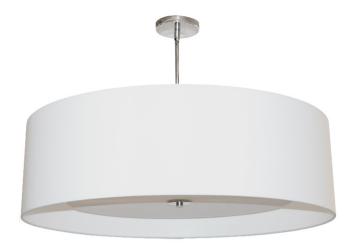

## HEL-224P-PC-WH - 4LT Helena Pendant PC, White w/White Diffuser

## 4 Light Helena Pendant Polished Chrome White with White Diffuser

| Height                 | 10              | No. of Bulbs          | 4                 |
|------------------------|-----------------|-----------------------|-------------------|
| Width/Length           | 22              | <b>LED Compatible</b> | Yes               |
| Depth                  | 22              | <b>Total Wattage</b>  | 240               |
| Weight                 | 5               |                       |                   |
| Body Material          | Fabric          |                       |                   |
| Finish/Color           | Polished Chrome |                       |                   |
| Type of Finish         | Electroplated   |                       |                   |
| Bulb 1 Amount          | 4               | Rated For             | Dry Location      |
| Bulb 1 Base Type       | E26             | Voltage               | 120V              |
| Bulb 1 Max Watt.       | 60              |                       |                   |
| <b>Bulb 1 Included</b> | No              | Approval              | cUL or equivalent |
| <b>Bulb 1 Lumens</b>   |                 | Warranty              | 1 Year            |
| Bulb 1 CRI             |                 | Instal Position       | Ceiling           |